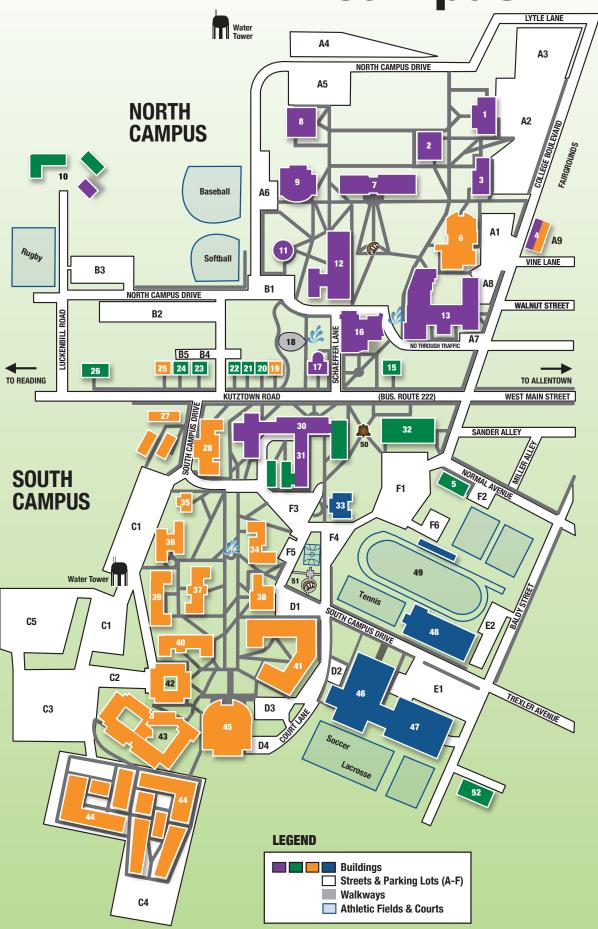

## **Kutztown University** MPUS

| nul                                                                        |           |   |
|----------------------------------------------------------------------------|-----------|---|
|                                                                            |           |   |
| NORTH CAMPUS                                                               |           |   |
| Academic Forum                                                             | 9         |   |
| <ul> <li>Admissions Center</li> <li>Office of Undergrad Admissi</li> </ul> | 24<br>ons |   |
| Alumni Plaza                                                               | 18        |   |
| Beekey Education Building                                                  | 1         |   |
| Boehm Science Center                                                       | 12        |   |
| <ul> <li>Boxwood House</li> <li>Offices of Graduate and</li> </ul>         | 20        |   |
| International Admissions                                                   |           |   |
| deFrancesco Building                                                       | 2         |   |
| <ul> <li>Graduate Center</li> <li>Grim Science Building</li> </ul>         | 17<br>11  |   |
| <ul> <li>Observatory, Planetarium</li> </ul>                               |           |   |
| Honors Building                                                            | 4         |   |
| KUF Professional Building                                                  | 26        |   |
| <ul> <li>Lutheran Center</li> <li>Lytle Hall</li> </ul>                    | 25<br>8   |   |
| <ul> <li>Lytte Hall</li> <li>Maple Manor</li> </ul>                        | o<br>22   |   |
| <ul> <li>McFarland Student Union</li> </ul>                                | 6         |   |
| Campus Store                                                               |           |   |
| Freyberger Schoolhouse/PA<br>German Cultural Heritage Cen                  | 10        |   |
| <ul> <li>President's House</li> </ul>                                      | 15        |   |
| <ul> <li>Rickenbach Research and</li> </ul>                                | 10        |   |
| Learning Center                                                            | 3         |   |
| Rohrbach Library                                                           | 7         |   |
| St. Christopher Catholic<br>Newman Center                                  | 19        |   |
| <ul> <li>Schaeffer Auditorium</li> </ul>                                   | 16        |   |
| Schock Education House                                                     | 23        |   |
| Sharadin Arts Building<br>Miller College                                   | 13        |   |
| Miller Gallery     Wiesenberger Alumni Center                              | 21        |   |
| SOUTH CAMPUS                                                               |           |   |
| Andre Reed Stadium                                                         | 49        |   |
| Football, Field Hockey,                                                    | -5        |   |
| Track & Field, Press Box                                                   |           |   |
| Beck Hall                                                                  | 34        |   |
| Health & Wellness Center     Berks Hall                                    | 37        |   |
| Bonner Hall                                                                | 42        |   |
| 🌲 College Hill Memorial Grove                                              | 50        | Г |
| Deatrick Hall                                                              | 38        |   |
| <ul> <li>Dixon Hall</li> <li>Marketplace</li> </ul>                        | 41        |   |
| <ul> <li>Facilities Complex</li> </ul>                                     | 52        |   |
| 🖚 Golden Bear Plaza                                                        | 51        |   |
| Golden Bear Village South                                                  | 44        |   |
| Golden Bear Village West<br>Johnson Hall                                   | 27<br>40  |   |
| <ul> <li>Kemp Building</li> </ul>                                          | 5         |   |
| Keystone Hall                                                              | 46        |   |
| Lehigh Hall                                                                | 39        |   |
| <ul> <li>Multicultural Center</li> <li>Old Main</li> </ul>                 | 35<br>30  |   |
| Georgian Room of Old Main                                                  | 31        |   |
| O'Pake Fieldhouse                                                          | 47        |   |
| Risley Hall                                                                | 33        |   |
| <ul> <li>Rothermel Hall</li> <li>Schuylkill Hall</li> </ul>                | 28<br>36  |   |
| <ul> <li>South Dining Hall</li> </ul>                                      | 45        |   |
| Stratton Admin. Center                                                     | 32        |   |
| Student Recreation Center                                                  | 48        |   |
| University Place                                                           | 43        |   |